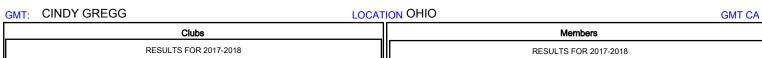

## District 13 OH7

Results as of: 06/30/2018

| Clubs  RESULTS FOR 2017-2018 |   |   |   | Members  RESULTS FOR 2017-2018 |     |    |    |
|------------------------------|---|---|---|--------------------------------|-----|----|----|
|                              |   |   |   |                                |     |    |    |
| JULY/AUG/SEPT                | 0 | 0 | 0 | JULY/AUG/SEPT                  | 0   | 25 | 33 |
| OCT/NOV/DEC                  | 1 | 0 | 0 | OCT/NOV/DEC                    | 20  | 15 | 24 |
| JAN/FEB/MAR                  | 0 | 0 | 0 | JAN/FEB/MAR                    | -15 | 24 | 22 |
| APR/MAY/JUNE                 | 0 | 0 | 0 | APR/MAY/JUNE                   | 5   | 42 | 44 |