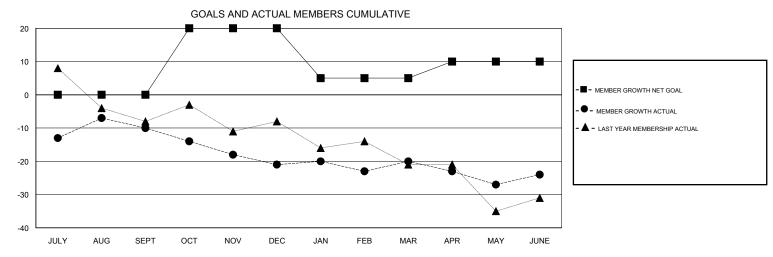

## District 13 OH7

Results as of: 06/30/2018

| Clubs  RESULTS FOR 2017-2018 |   |   |   | Members  RESULTS FOR 2017-2018 |     |    |    |
|------------------------------|---|---|---|--------------------------------|-----|----|----|
|                              |   |   |   |                                |     |    |    |
| JULY/AUG/SEPT                | 0 | 0 | 0 | JULY/AUG/SEPT                  | 0   | 25 | 33 |
| OCT/NOV/DEC                  | 1 | 0 | 0 | OCT/NOV/DEC                    | 20  | 15 | 24 |
| JAN/FEB/MAR                  | 0 | 0 | 0 | JAN/FEB/MAR                    | -15 | 24 | 22 |
| APR/MAY/JUNE                 | 0 | 0 | 0 | APR/MAY/JUNE                   | 5   | 42 | 44 |